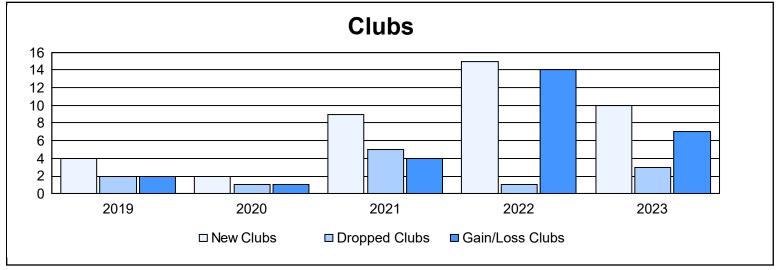

| Year      | New<br>Clubs | Dropped<br>Clubs | Gain/<br>Loss<br>Clubs | New<br>Members | Charter<br>Members | Reinstate<br>Members | Transfer<br>Members | Total<br>Member<br>Added | Total<br>Members<br>Dropped | Gain/<br>Loss<br>Members |
|-----------|--------------|------------------|------------------------|----------------|--------------------|----------------------|---------------------|--------------------------|-----------------------------|--------------------------|
| 2018-2019 | 4            | 2                | 2                      | 162            | 113                | 30                   | 8                   | 313                      | 662                         | -349                     |
| 2019-2020 | 2            | 1                | 1                      | 93             | 57                 | 13                   | 11                  | 174                      | 298                         | -124                     |
| 2020-2021 | 9            | 5                | 4                      | 300            | 235                | 10                   | 16                  | 561                      | 410                         | 151                      |
| 2021-2022 | 15           | 1                | 14                     | 292            | 375                | 19                   | 3                   | 689                      | 443                         | 246                      |
| 2022-2023 | 10           | 3                | 7                      | 253            | 310                | 34                   | 24                  | 621                      | 481                         | 140                      |
| Average   | 8            | 2                | 6                      | 220            | 218                | 21                   | 12                  | 472                      | 459                         | 13                       |